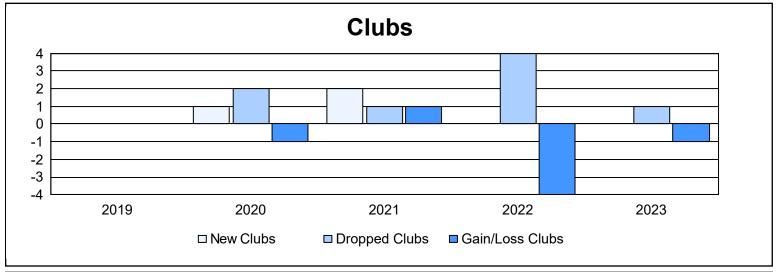

District O 3 As of June 2023 Cumulative

| Year      | New<br>Clubs | Dropped<br>Clubs | Gain/<br>Loss<br>Clubs | New<br>Members | Charter<br>Members | Reinstate<br>Members | Transfer<br>Members | Total<br>Member<br>Added | Total<br>Members<br>Dropped | Gain/<br>Loss<br>Members |
|-----------|--------------|------------------|------------------------|----------------|--------------------|----------------------|---------------------|--------------------------|-----------------------------|--------------------------|
| 2018-2019 | 0            | 0                | 0                      | 94             | 0                  | 0                    | 6                   | 100                      | 143                         | -43                      |
| 2019-2020 | 1            | 2                | -1                     | 49             | 26                 | 5                    | 0                   | 80                       | 126                         | -46                      |
| 2020-2021 | 2            | 1                | 1                      | 80             | 64                 | 3                    | 2                   | 149                      | 162                         | -13                      |
| 2021-2022 | 0            | 4                | -4                     | 44             | 2                  | 3                    | 1                   | 50                       | 172                         | -122                     |
| 2022-2023 | 0            | 1                | -1                     | 33             | 0                  | 4                    | 1                   | 38                       | 69                          | -31                      |
| Average   | 1            | 2                | -1                     | 60             | 18                 | 3                    | 2                   | 83                       | 134                         | -51                      |