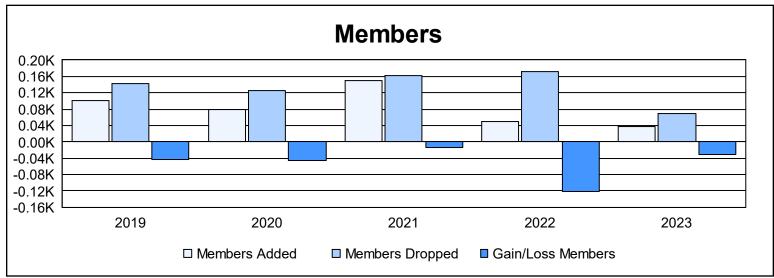

District O 3 As of June 2023 Cumulative

| Year      | New<br>Clubs | Dropped<br>Clubs | Gain/<br>Loss<br>Clubs | New<br>Members | Charter<br>Members | Reinstate<br>Members | Transfer<br>Members | Total<br>Member<br>Added | Total<br>Members<br>Dropped | Gain/<br>Loss<br>Members |
|-----------|--------------|------------------|------------------------|----------------|--------------------|----------------------|---------------------|--------------------------|-----------------------------|--------------------------|
| 2018-2019 | 0            | 0                | 0                      | 94             | 0                  | 0                    | 6                   | 100                      | 143                         | -43                      |
| 2019-2020 | 1            | 2                | -1                     | 49             | 26                 | 5                    | 0                   | 80                       | 126                         | -46                      |
| 2020-2021 | 2            | 1                | 1                      | 80             | 64                 | 3                    | 2                   | 149                      | 162                         | -13                      |
| 2021-2022 | 0            | 4                | -4                     | 44             | 2                  | 3                    | 1                   | 50                       | 172                         | -122                     |
| 2022-2023 | 0            | 1                | -1                     | 33             | 0                  | 4                    | 1                   | 38                       | 69                          | -31                      |
| Average   | 1            | 2                | -1                     | 60             | 18                 | 3                    | 2                   | 83                       | 134                         | -51                      |